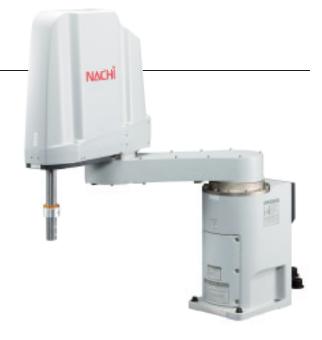

## **ES Series**

**●ES**06

Number of controlled axes: 4 axes

●ES12

Payload capacity: 6 to 12kg

Maximum reach: 350 to 850mm

The ES SCARA series is known for high speed and precision due to the rigidity of the arm and servo control.