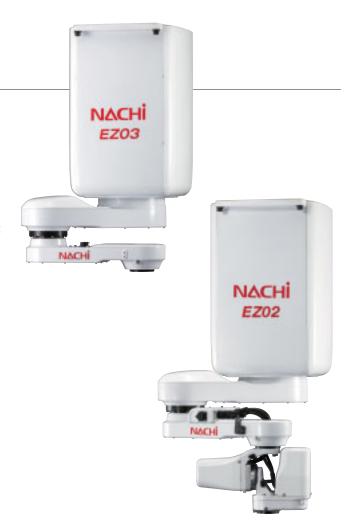

## **EZ Series**

●EZ03V4-02

Number of controlled axes: 4 or 6 axes

●EZ03F4-02

Payload capacity: 2 to 3kg

Maximum reach: 450 to 550mm

●EZ02V6-02

●EZ02F6-02

The EZ are high-speed, horizontally articulated robots equipped with a space-saving vertical first axis.

They have a high speed, high accuracy structure that is excellent for applications such as assembly and handling. Cable routing is simplified by hollow construction to the end of the wrist, capable of housing wires internally. The internal wire routing for the tooling significantly increases cabling reliability. The SCARA family has multiple models with varying reach and payload to support a variety of equipment operations.